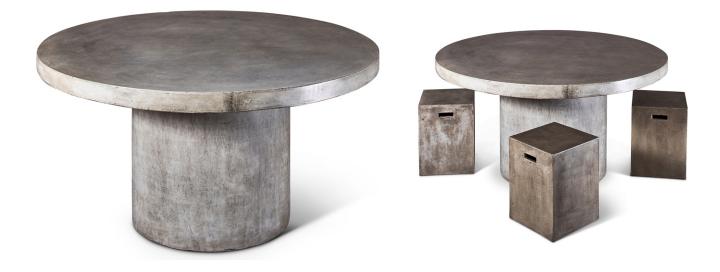

## ADDISON ROUND DINING TABLE

SKU: MOD5000RD

Solid and stately, the Addison Round Dining Table uses fiber-reinforced concrete to create a modern foundation for entertaining. Its blend of granite stone powder, natural jute fibers, and Portland cement has been sealed to create a smooth surface. Over time the indoor-outdoor piece will develop a unique patina and personality, reflecting the surprising evolutionary nature of its industrial material.Dimensions: Dia. 48" x H 30.25"