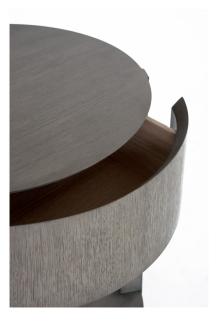

## CALDER SIDE TABLE

SKU: HWI1300

The Calder Side Table is definitely on trend with its rustic grey wash finish and modern lines. An almost seamless top reveals a drawer with ample space. Sleek and simple; a perfect combo!Dimensions: Dia. 26.25" x H 30"