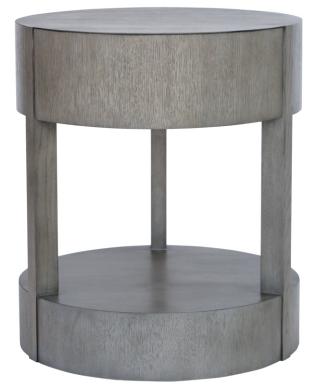

## CALDER SIDE TABLE

SKU: HWI1300

The Calder Side Table is definitely on trend with its rustic grey wash finish and modern lines. An almost seamless top reveals a drawer with ample space. Sleek and simple; a perfect combo!Dimensions: Dia. 26.25" x H 30"