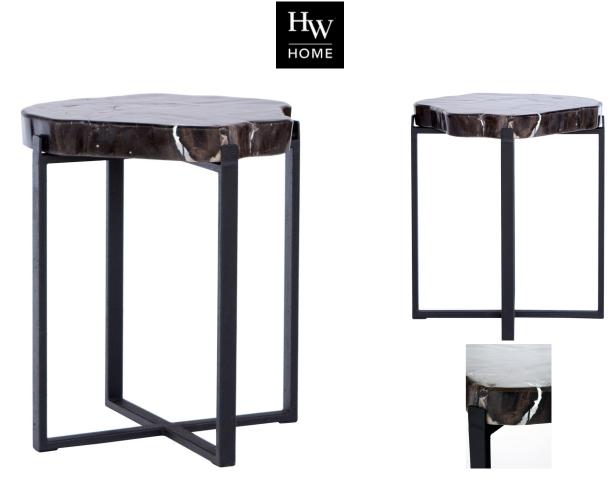

## **BLACK PETRIFIED SIDE TABLE**

SKU: PAL1585

This table features sustainably harvested, authentic petrified wood that is hand-cut and polished on iron base with Black Rust finish. Each solid stone fossil is unique and will vary in size, pattern, cracking and color. Solid stone slab is loose on base.Dimensions: Dia. 18" x H 22"