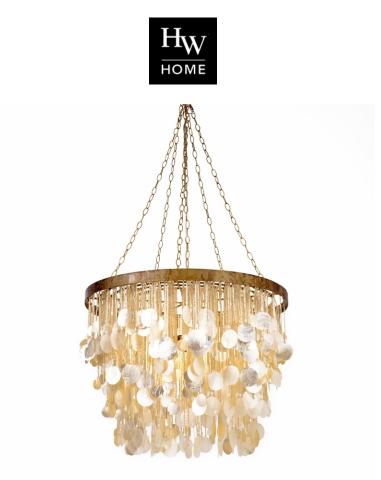

## HENRY CHANDELIER

SKU: MAD1005

The Henry Chandelier with over 100 Shell bead drops is finished with two types of circular disks which: luminous and reflective mother of pearl and translucent Capiz shell. Dramatic and beautiful, finished with Antique Gold metal detailing, guests will be drawn to its elegance. Available in two sizes.Dimensions: Dia. 30" x H 28" – 5 Lights