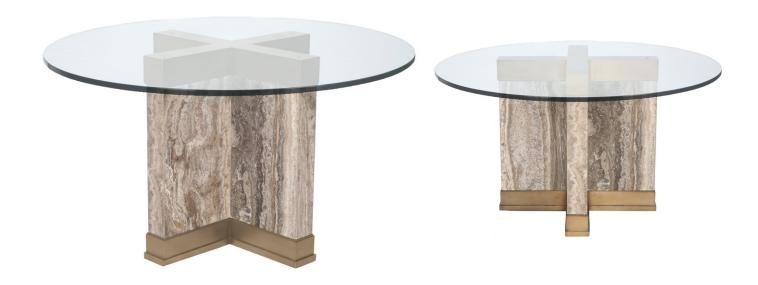

## STAFFORD DINING TABLE

SKU: VAN1260

Featuring a glass top and a banded travertine base waith satin brass embellishments, the Stafford Dining Table is truly a statement piece. The look of each table will vary due to natural variety found in the limestone base.Dimensions: Dia. 54" x H 29.75"