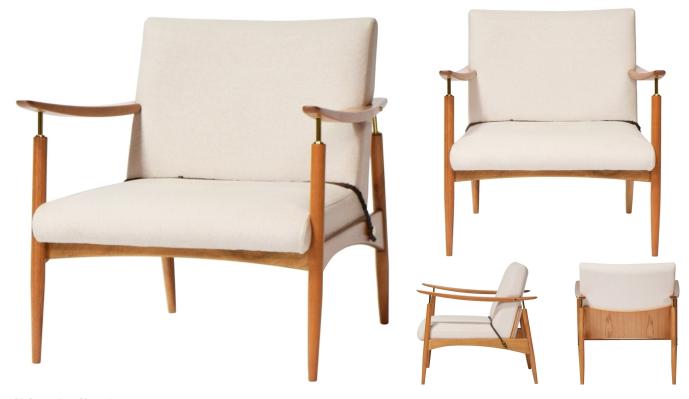

## **CORA CHAIR**

SKU: RSC2035

A Mid-century gem, the Cora Chair features the hallmarks of this design style with slightly sloped arms and splayed legs, a light Tauari wood finish with back and seat cushions upholstered in a neutral fabric. The simple silhouette isn't without its embellishments with leather and metal accents for a distinctive sense of style.Dimensions: W 30" x D 33" x H 32"