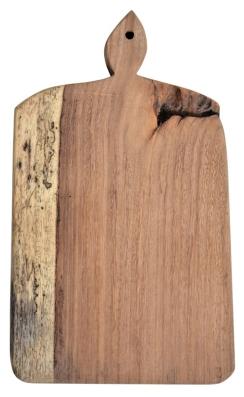

**RASTTRO SERVING BOARD** 

SKU: TAR2155L

Handcrafted from reclaimed woods, this servingboard exhibits the extraordinary beauty and intricacies of nature. Each piece will vary in size, shape and has a unique combination of woods; and will feature different qualities and details inherent to those wood types. Decorative purposes only. Dimensions: Size and shape will vary