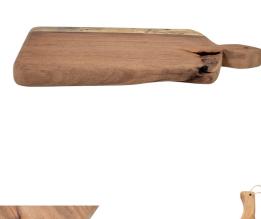

**RASTTRO SERVING BOARD** 

SKU: TAR2155L

Handcrafted from reclaimed woods, this servingboard exhibits the extraordinary beauty and intricacies of nature. Each piece will vary in size, shape and has a unique combination of woods; and will feature different qualities and details inherent to those wood types. Decorative purposes only. Dimensions: Size and shape will vary