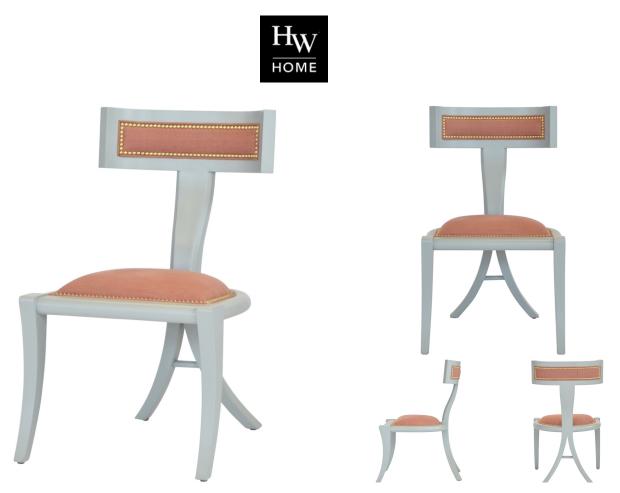

## GREEK PEAK SIDE CHAIR

**SKU: VAN7510** 

The sleek and unconventional design of this modern Greek Peak Side Chair will complement a contemporary decor.

The Glynn Rose fabric is unique while staying neutral, lending itself to work well in an open environment with similarly minimal pieces surrounding it.

The finish on the body is simple and convenient and highlights the beauty of the mid-century style in the appearance.

Dimensions: W 21"" x D 25"" x H 35""

Boulder Pearl Street 1941 Pearl Street Boulder, CO 80302 p. 303 545-0320 f. 303 545-0944 Denver Cherry Creek North 199 Clayton Lane Denver, CO 80206 p. 303 394-9222 f. 303 394-9111