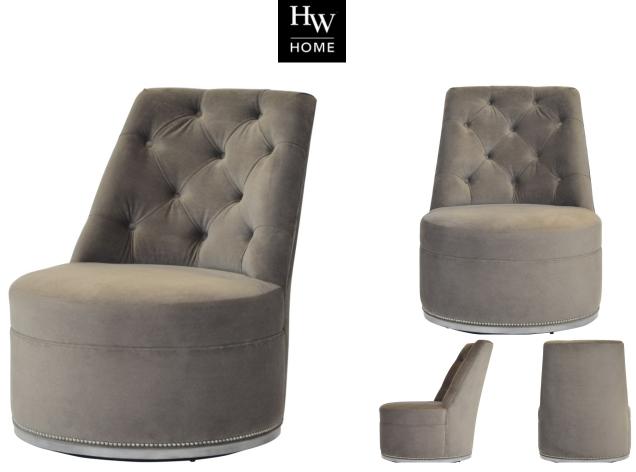

## MALLOY SWIVEL

SKU: VAN7555

The stylish Malloy Swivel brings a special touch to the typical swivel chair. Tufted and wrapped in a stunning Joy Solstice velvet upholstery, the Malloy stands simply with its armless silhouette, but could never be ignored.Dimensions: W 28.5" x D 35" x H 36.5"