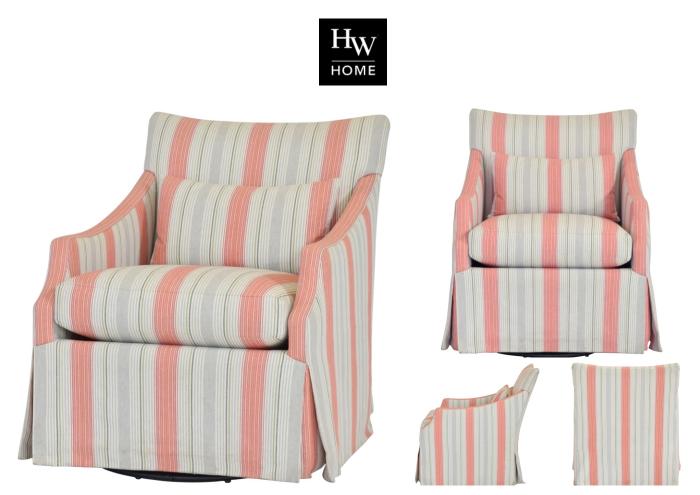

## **GULLEY SWIVEL GLIDER**

SKU: VAN7595

The Gulley Swivel Glider combines comfort and functionality with a sense of style. The transitional silhouette features gradually sloping arms, a generous seat cushion, and a pitch that will invite you to sink in and stay awhile. Upholstered in Ralston Coral fabric, this piece is a classic standout. Dimensions: W 28.5" x D 33" x H 34"