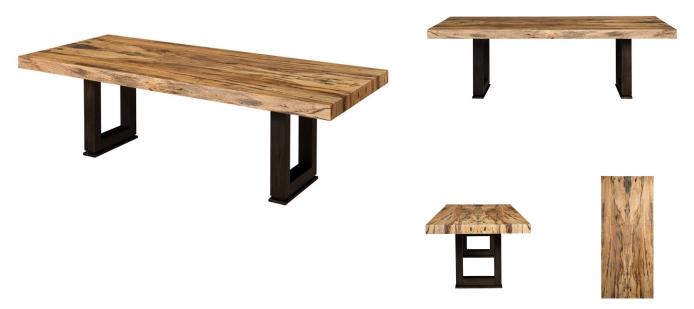

## FEN DINING TABLE

SKU: TAR2230DT8

The Fen Dining Table is filled with great expression, with the essence and nobility that manages to retain the features of the palografico wood, honoring its life and dignified journey through the earth.Dimensions: W 96" x D 40.5" x H 30"