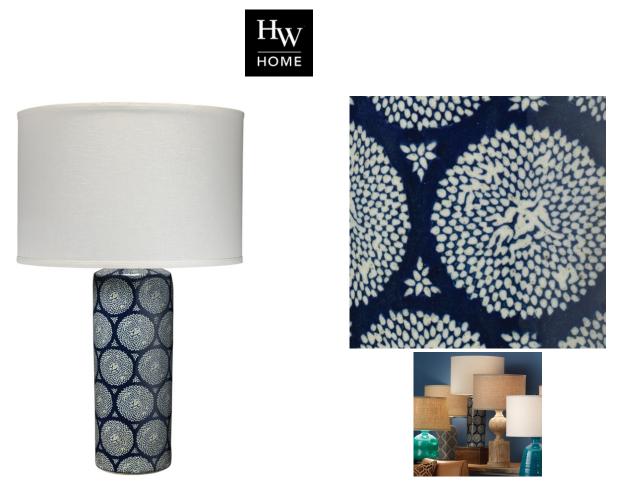

## NEVA TABLE LAMP

## SKU: JYC2110

The Neva Table Lamp is an updated version of a traditional Indian block pattern in a beautiful Cobalt Blue and White to create a modern feel perfect for today's homes. This lamp is paired with a great 100% White Linen shade.Dimensions: Dia. 16.5" x H 28.5"Shade Dimensions: Dia. 15.5" (top) Dia. 16.5" (bottom) x H 11.5"Watts: 150 wattsSocket Type: Medium Base (E-26)Switch Type: 3-way