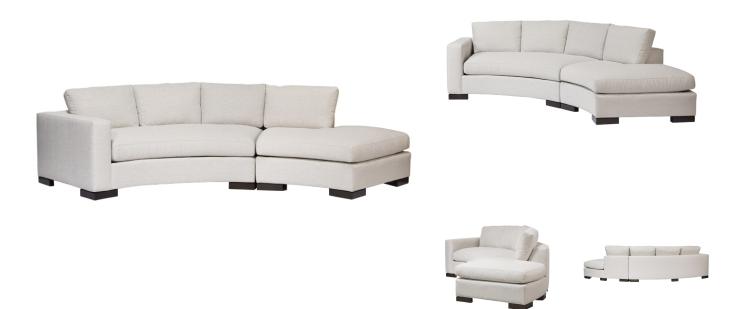

## **BENNETT CURVED SOFA SECTIONAL**

SKU: VAN1235

Relax after a long day in this beautiful Bennett Curved Sofa Sectional. It features a curved shape, one track arm, and a chaise on the other side. Upholstered in Naperville Ash fabric and wood block legs in Supreme Walnut finish make this piece versatile as well as stylish.Dimensions: W 136" (overall) x W 89" (inside) x D 49" x H 36"