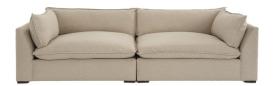

## CALUM DOUBLE DOUBLE

**SKU: TRU1461** 

With an extra helping of comfort, our exclusive Calum Double Double is destined to become your crew's favorite crash pit. The Calum is comprised of two mirror image five-foot-square double chaises for a combined total of 50 square feet of sumptuous relaxation. Even though the Calum can accommodate your entire posse, this two chaise piece is extraordinarily cozy. Whether watching your favorite movie or taking an afternoon nap, the Calum embraces you in feather down cushions upholstered in a supple Sisal-colored performance fabric. Now with Trillium!Dimensions: W 120" x D 60" x BH 30"