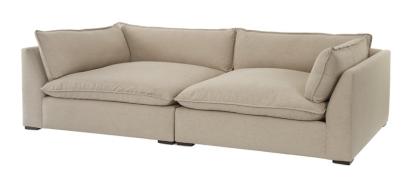

## CALUM DOUBLE DOUBLE

**SKU: TRU1461** 

With an extra helping of comfort, our exclusive Calum Double Double is destined to become your crew's favorite crash pit. The Calum is comprised of two mirror image five-foot-square double chaises for a combined total of 50 square feet of sumptuous relaxation. Even though the Calum can accommodate your entire posse, this two chaise piece is extraordinarily cozy. Whether watching your favorite movie or taking an afternoon nap, the Calum embraces you in feather down cushions upholstered in a supple Sisal-colored performance fabric. Now with Trillium!Dimensions: W 120" x D 60" x BH 30"