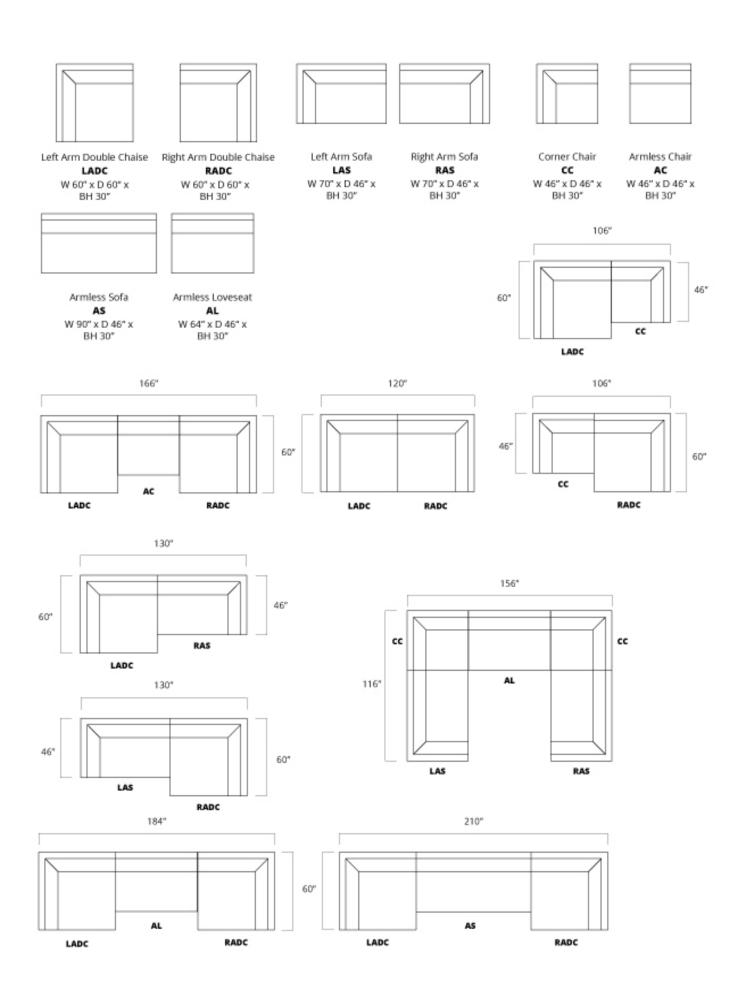

## CALUM DOUBLE DOUBLE

**SKU: TRU1461** 

With an extra helping of comfort, our exclusive Calum Double Double is destined to become your crew's favorite crash pit. The Calum is comprised of two mirror image five-foot-square double chaises for a combined total of 50 square feet of sumptuous relaxation. Even though the Calum can accommodate your entire posse, this two chaise piece is extraordinarily cozy. Whether watching your favorite movie or taking an afternoon nap, the Calum embraces you in feather down cushions upholstered in a supple Sisal-colored performance fabric. Now with Trillium!Dimensions: W 120" x D 60" x BH 30"