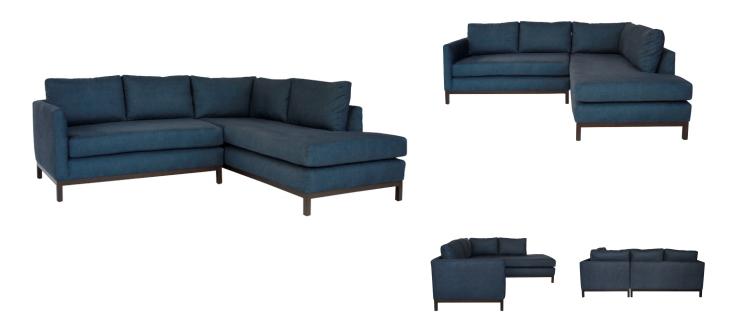

## DAILY REVERSE LOVE SECTIONAL

SKU: TRU1275RVLV

The Daily Sectional in denim darkwash is a versitle seating piece that accomodates a variety of design tastes while remains decidedly unique and stylish. A perfect addintion to a living space.Dimensions: W 88" x D 78" x H 26"