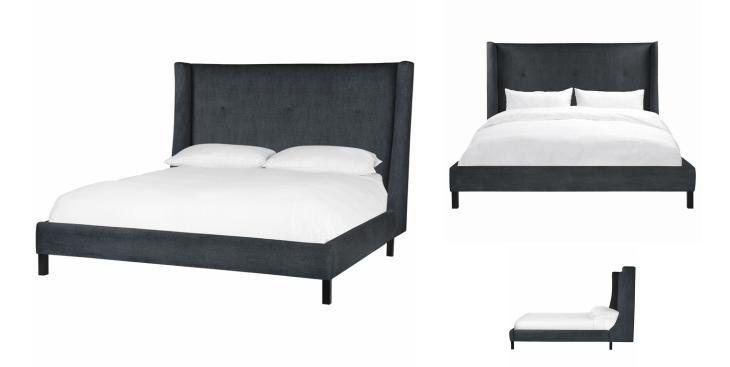

## **BLYTHE BED**

## SKU: TRU3000RNQ

Elegant and refined, the Blythe Bed features a wing headboard with a three-button tufted detail and floating side rails and footboard. Shown in Russell Navy fabric.Dimensions: W 68" x D 93" x H 61"