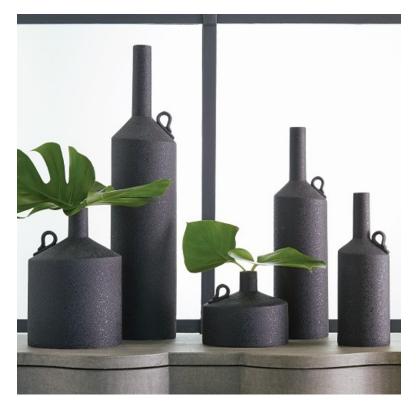

## METRO BOTTLE

## SKU: GLV1775M

A crusty black reactive glaze provides a stark contrast to the flat-bottomed contemporary vases. Each sports a whimsical curled handle.Dimensions: Dia. 8" x H 12"

Boulder Pearl Street 1941 Pearl Street Boulder, CO 80302 p. 303 545-0320 f. 303 545-0944 Denver Cherry Creek North 199 Clayton Lane Denver, CO 80206 p. 303 394-9222 f. 303 394-9111 Fort Collins Front Range Village 4321 Corbett Dr Fort Collins CO 80525 p. 970 632-5957 f. 970 689-3679 Administration & Distribution Center 4246 Carson Street #101 Denver, CO 80239 p. 720 564-1286 f. 720 564-1290