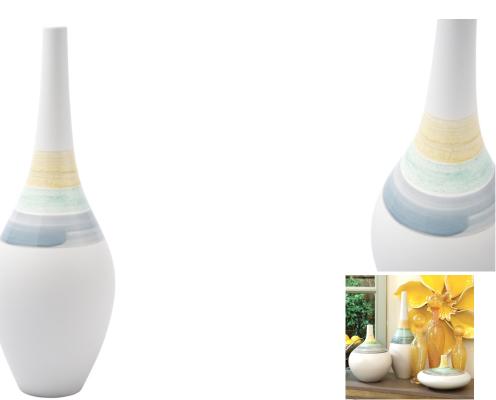

## SPINNER VASE

SKU: GLV1855L

With a body of creamy ivory, the top of our Spinner Vase comes to colorful life. Delicate and glossy shades of grey, blue, green, and gold spin their way to the top of the neck. Dimensions: Dia. 6.25" x H 17.75"