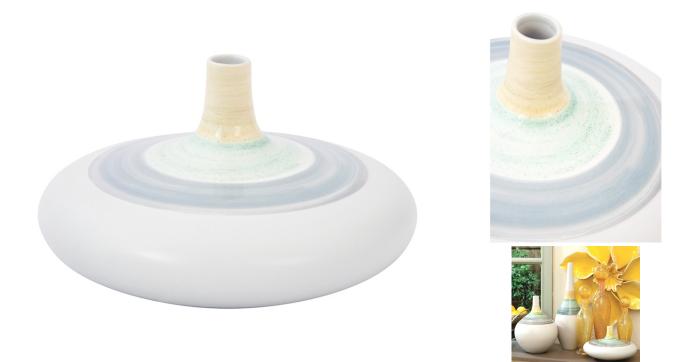

## SPINNER VASE

SKU: GLV1855S

With a body of creamy ivory, the top of our Spinner Vase comes to colorful life. Delicate and glossy shades of grey, blue, green, and gold spin their way to the top of the neck. Dimensions: Dia. 9.75" x H 6"