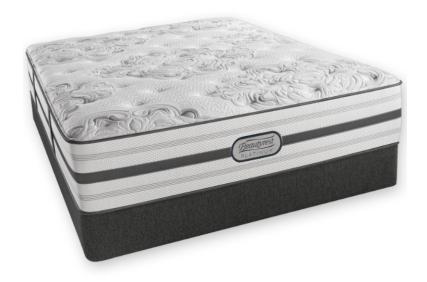

## PLATINUM BRITTANY MATTRESS SET

SKU: SMM000010T

The Platinum Brittany mattress is designed to enhance airflow through the mattress and offers support and stability right to the edge. Surface Cool technology dissipates heat away from the sleep surface to help maintain an ideal sleep temperature while memory foam helps provide pressure point relief and freedom of movement.