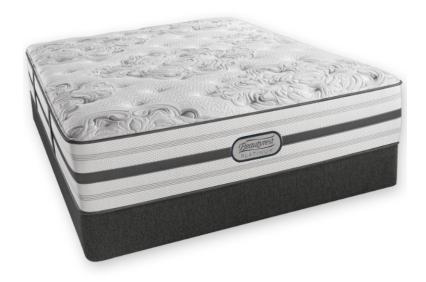

## PLATINUM BRITTANY MATTRESS SET

SKU: SMM000016Q

The Platinum Brittany mattress is designed to enhance airflow through the mattress and offers support and stability right to the edge. Surface Cool technology dissipates heat away from the sleep surface to help maintain an ideal sleep temperature while memory foam helps provide pressure point relief and freedom of movement.