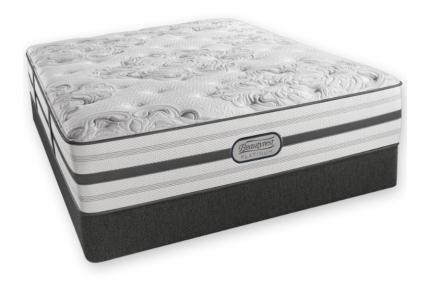

## PLATINUM BRITTANY MATTRESS

SKU: SMM000023CK

The Platinum Brittany mattress is designed to enhance airflow through the mattress and offers support and stability right to the edge. Surface Cool technology dissipates heat away from the sleep surface to help maintain an ideal sleep temperature while memory foam helps provide pressure point relief and freedom of movement.