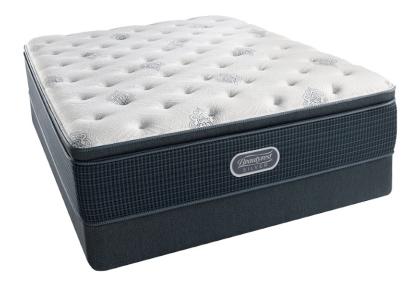

## **OPEN SEAS MATTRESS**

SKU: SMM000056FM

The Open Seas mattress is a luxe firm mattress with a soft open cell foam delivering high airflow to help keep you comfortable while pocketed coils help provide conforming support and motion separation for undisturbed sleep. DualCool Technology

Fiber promotes temperature management and has antimicrobial properties keeping you cool, dry, and clean. Sleep well on the Open Seas.

Boulder Pearl Street 1941 Pearl Street Boulder, CO 80302 p. 303 545-0320 f. 303 545-0944