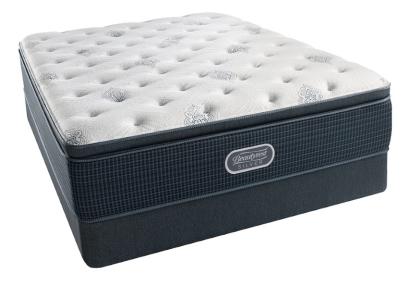

## **OPEN SEAS MATTRESS SET**

SKU: SMM000056Q

The Open Seas mattress is a luxe firm mattress with a soft open cell foam delivering high airflow to help keep you comfortable while pocketed coils help provide conforming support and motion separation for undisturbed sleep. DualCool Technology Fiber promotes temperature management and has antimicrobial properties keeping you cool, dry, and clean. Sleep well on the Open Seas.