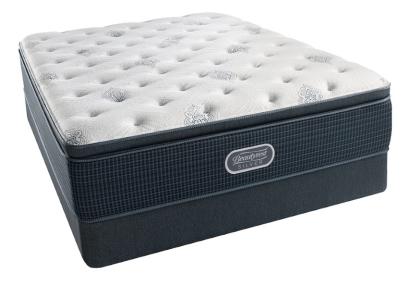

## **OPEN SEAS MATTRESS SET**

SKU: SMM000059K

The Open Seas mattress is a luxe firm mattress with a soft open cell foam delivering high airflow to help keep you comfortable while pocketed coils help provide conforming support and motion separation for undisturbed sleep. DualCool Technology Fiber promotes temperature management and has antimicrobial properties keeping you cool, dry, and clean. Sleep well on the Open Seas.