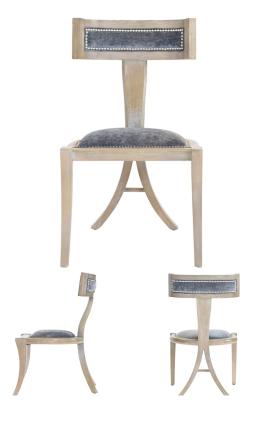

## GREEK PEAK SIDE CHAIR

SKU: VAN7634

The sleek and unconventional design of this modern Greek Peak Side Chair will complement a contemporary  $d\sqrt{\mathbb{C}}$ cor. The Vortex Flannel fabric is unique while staying neutral, lending itself to work well in an open environment with similarly minimal pieces surrounding it. The Ashland finish on the body is simple and convenient and highlights the beauty of the mid-century style in the appearance. Dimensions: W 21" x D 25" x H 35"