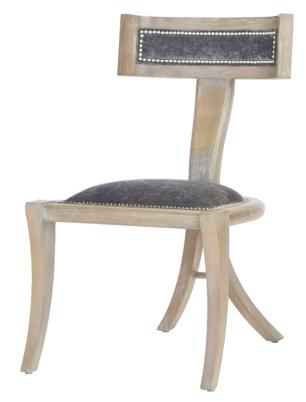

## GREEK PEAK SIDE CHAIR

SKU: VAN7634

The sleek and unconventional design of this modern Greek Peak Side Chair will complement a contemporary  $d\sqrt{\mathbb{C}}$ cor. The Vortex Flannel fabric is unique while staying neutral, lending itself to work well in an open environment with similarly minimal pieces surrounding it. The Ashland finish on the body is simple and convenient and highlights the beauty of the mid-century style in the appearance. Dimensions: W 21" x D 25" x H 35"