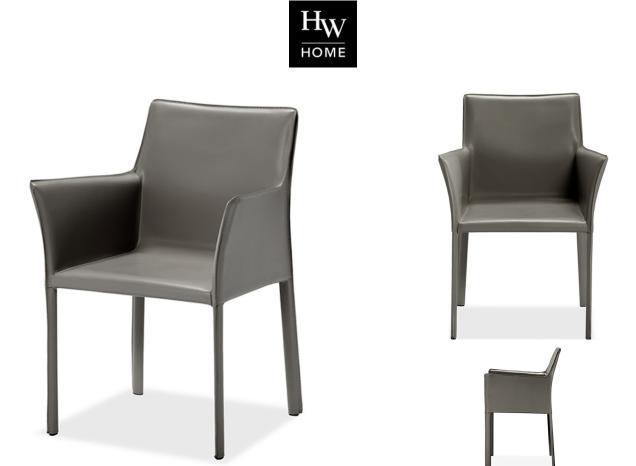

## JADA ARM CHAIR

SKU: INT2215AG

Clean lines and sleek Grey leather give the Jada Arm Chair a classic silhouette sure to complement any decor style.Dimensions: W 24" x D 23" x H 34"

Boulder Pearl Street 1941 Pearl Street Boulder, CO 80302 p. 303 545-0320 f. 303 545-0944 Denver Cherry Creek North 199 Clayton Lane Denver, CO 80206 p. 303 394-9222 f. 303 394-9111 Fort Collins Front Range Village 4321 Corbett Dr Fort Collins CO 80525 p. 970 632-5957 f. 970 689-3679 Administration & Distribution Center 4246 Carson Street #101 Denver, CO 80239 p. 720 564-1286 f. 720 564-1290