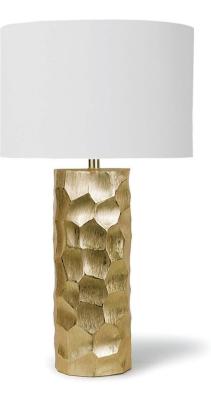

## DAPHNE TABLE LAMP

**SKU: REA1210** 

A wonderfully faceted column in Brushed Gold makes the Daphne Table Lamp a chic addition to your space. Paired with a White shade this fixture imparts soft light as well as style.Dimensions: Dia. 16" x H 28.5"