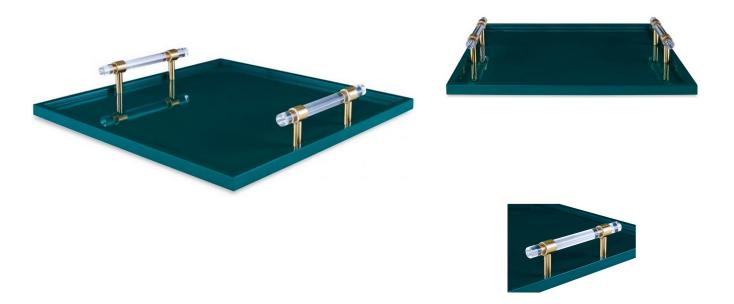

## FOSTER TRAY

SKU: CKR1010T

Twenty layers of lacquer are hand applied to this clean lines all-purpose tray. Accented with acrylic and Nickel handles.Dimensions: W 18" x D 18" x H 3"

Boulder Pearl Street 1941 Pearl Street Boulder, CO 80302 p. 303 545-0320 f. 303 545-0944 Denver Cherry Creek North 199 Clayton Lane Denver, CO 80206 p. 303 394-9222 f. 303 394-9111 Fort Collins Front Range Village 4321 Corbett Dr Fort Collins CO 80525 p. 970 632-5957 f. 970 689-3679 Administration & Distribution Center 4246 Carson Street #101 Denver, CO 80239 p. 720 564-1286 f. 720 564-1290