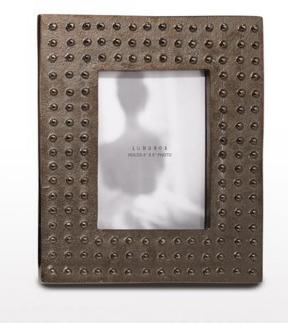

## DJEMBE PHOTO FRAME

## SKU: LUN1115

For all that we hold dear, the Djembe Picture Frames are perfect companions to your most precious memories. Perfect for your gallery of black and white photos, these modern and glamorous black picture frames will add a touch of meaningful elegance to your home decor.Dimensions: W 4" x H 6"