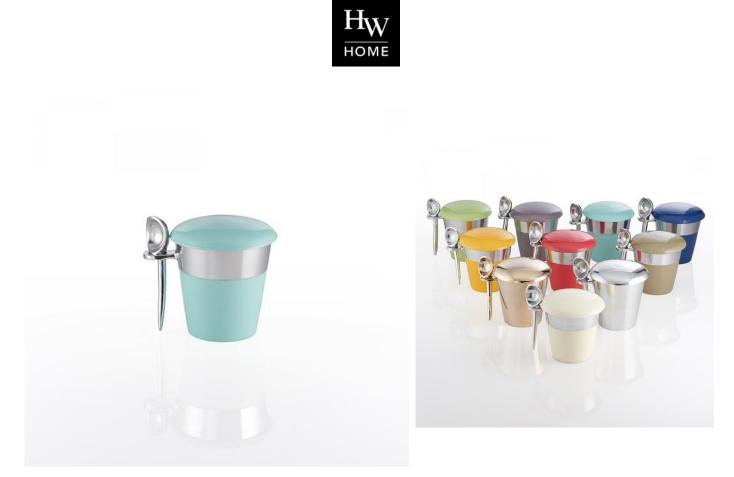

## PINT ICE CREAM SERVER

SKU: LUN1155A

The Pint Ice Cream Server is a truly unique and whimsical addition to your serveware collection. Delight your guests with their practical and glamorous design and serve homemade ice cream for dessert, or mix and match the wide array of colors for your kids' birthday party.Dimensions: Dia. 4.25" x H 5"