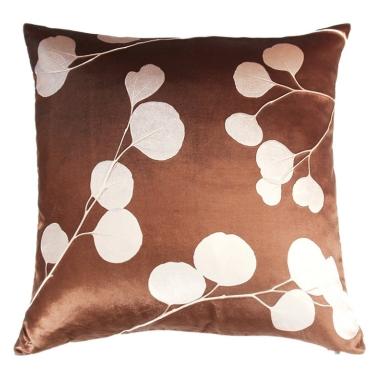

## **EUCALYPTUS ON FUJI**

SKU: ASD1055

These textiles are hand-dyed, etched, and painted one at a time. No two are alike and each celebrates the botanicals that inspired them. Touch them and you will feel how each branch, leaf, and blossom is engraved deeply with exquisite detail exactly as they would be in nature. These award-winning pillows are hand-sewn, lined in silk, and backed in silk dupioni.

Dimensions: W 20" x H 20"

Boulder Pearl Street 1941 Pearl Street Boulder, CO 80302 p. 303 545-0320 f. 303 545-0944 Denver Cherry Creek North 199 Clayton Lane Denver, CO 80206 p. 303 394-9222 f. 303 394-9111 Fort Collins Front Range Village 4321 Corbett Dr Fort Collins CO 80525 p. 970 632-5957 f. 970 689-3679 Administration & Distribution Center 4246 Carson Street #101 Denver, CO 80239 p. 720 564-1286 f. 720 564-1290