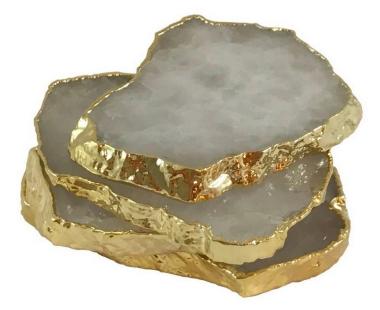

## QUARTZ COASTERS

SKU: CKR1020

A set of four natural white crystal coasters, detailed with gold electroplated edges. Due to the natural material, size, shape and color will vary.

Boulder Pearl Street 1941 Pearl Street Boulder, CO 80302 p. 303 545-0320 f. 303 545-0944 Denver Cherry Creek North 199 Clayton Lane Denver, CO 80206 p. 303 394-9222 f. 303 394-9111 Fort Collins Front Range Village 4321 Corbett Dr Fort Collins CO 80525 p. 970 632-5957 f. 970 689-3679 Administration & Distribution Center 4246 Carson Street #101 Denver, CO 80239 p. 720 564-1286 f. 720 564-1290