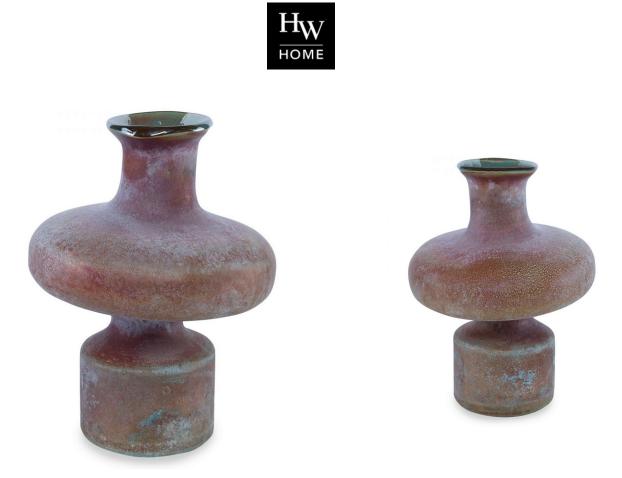

## **EVORA VASE** SKU: CKR1055S

An iridescent glass vase with a 70s inspired shape. Due to the handmade nature of this vase, variation in colors are to be expected.Dimensions: Dia. 7.5" x H 10"

Boulder Pearl Street 1941 Pearl Street Boulder, CO 80302 p. 303 545-0320 f. 303 545-0944 Denver Cherry Creek North 199 Clayton Lane Denver, CO 80206 p. 303 394-9222 f. 303 394-9111 Fort Collins Front Range Village 4321 Corbett Dr Fort Collins CO 80525 p. 970 632-5957 f. 970 689-3679 Administration & Distribution Center 4246 Carson Street #101 Denver, CO 80239 p. 720 564-1286 f. 720 564-1290