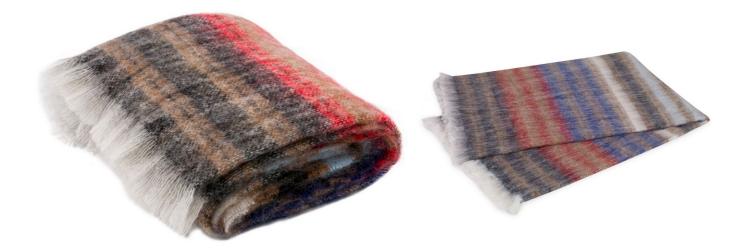

## LERATO MOHAIR THROW

## SKU: CKR1065R

Cozy up with the Lerato Mohair Throw! Made in South Africa from mohair, wool, and a touch of nylon.Dimensions: W 51" x H 71"

Boulder Pearl Street 1941 Pearl Street Boulder, CO 80302 p. 303 545-0320 f. 303 545-0944 Denver Cherry Creek North 199 Clayton Lane Denver, CO 80206 p. 303 394-9222 f. 303 394-9111 Fort Collins Front Range Village 4321 Corbett Dr Fort Collins CO 80525 p. 970 632-5957 f. 970 689-3679 Administration & Distribution Center 4246 Carson Street #101 Denver, CO 80239 p. 720 564-1286 f. 720 564-1290