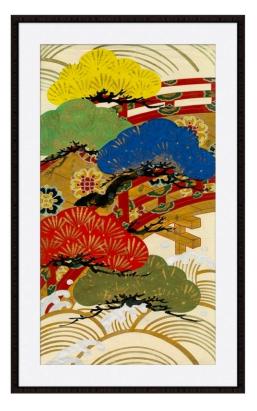

## **COLOR BONSAI**

SKU: CKR1090

Limited edition print of an antique Japanese textile document from a collection housed in Kravet's vast archives in Bethpage, New York. Each piece comes with a certificate of authenticity.Dimensions: 30.75" x D 2" x H 49.75"