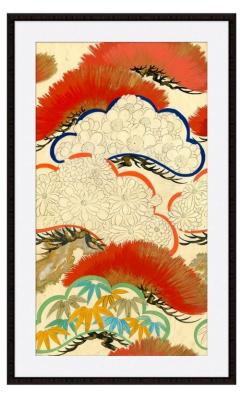

## **COLOR BONSAI**

SKU: CKR1095

Limited edition print of an antique Japanese textile document from a collection housed in Kravet's vast archives in Bethpage, New York. Each piece comes with a certificate of authenticity.Dimensions: W 30.75" x D 2" x H 49.75"