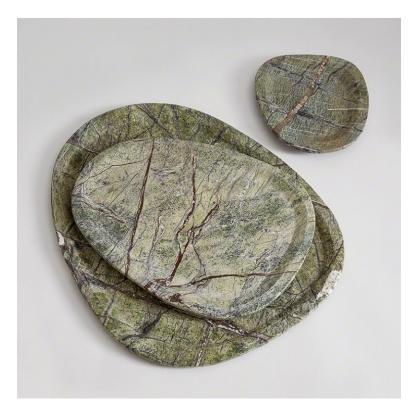

## VIDYA TRAY

SKU: GLV1780M

These Vidya Trays are carved from a natural stone called Bidasar and the dramatic purple veins make them truly distinctive.

Dimensions: W 12" x D 15" x H 0.75"

Boulder Pearl Street 1941 Pearl Street Boulder, CO 80302 p. 303 545-0320 f. 303 545-0944 Denver Cherry Creek North 199 Clayton Lane Denver, CO 80206 p. 303 394-9222 f. 303 394-9111 Fort Collins Front Range Village 4321 Corbett Dr Fort Collins CO 80525 p. 970 632-5957 f. 970 689-3679 Administration & Distribution Center 4246 Carson Street #101 Denver, CO 80239 p. 720 564-1286 f. 720 564-1290