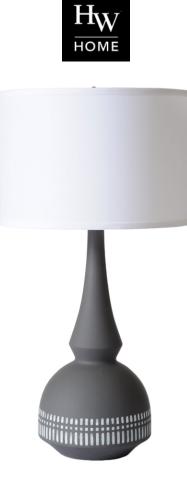

## TRIBAL TABLE LAMP

SKU: COS2100

Our Tribal Grey Table Lamp is a Matte Grey hand-painted finish on ceramic with a white hand-sponged pattern. It is topped with our White parchment drum shade.Dimensions: Dia. 15" x H 29.5"Shade Dimensions: Dia. 15" x H 10"Watts: 150 wattsSwitch Type: 3-way