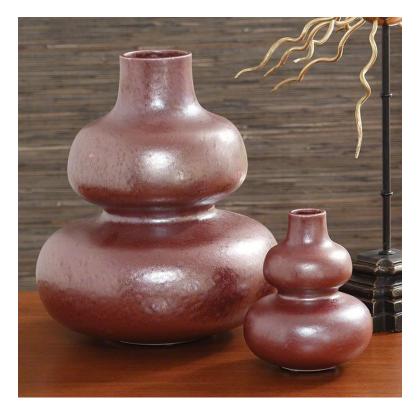

## DOUBLE ORB VASE

SKU: GLV1555L

Mid-century inspired with a modern edge! Our classic Double Orb gourd-like vases are beautifully done in smooth Portuguese ceramic with a rich iridescent metallic Claret reactive glaze.Dimensions: Dia. 9.5" x H 12.25"