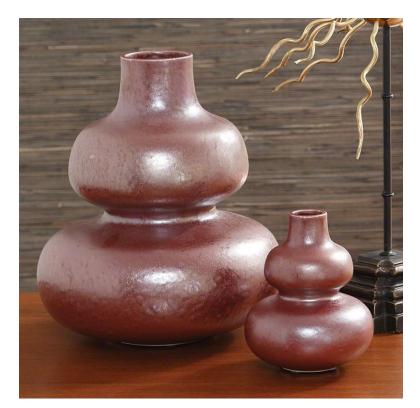

## DOUBLE ORB VASE

SKU: GLV1555S

Mid-century inspired with a modern edge! Our classic Double Orb gourd-like vases are beautifully done in smooth Portuguese ceramic with a rich iridescent metallic Claret reactive glaze.Dimensions: 4.75" x H 5.5"