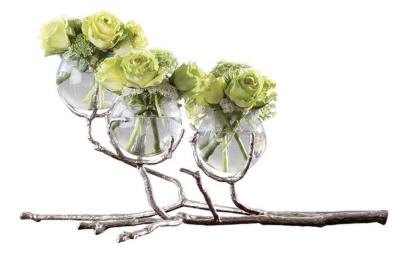

## **TWIG VASE**

## SKU: GLV1585L

Stems of solid sand-cast brass twist and turn creating the Twig Vase. These delicate vase holders have taken natural elements and turned them into glowing artful accessories. The glass bulb-shaped vases display small buds beautifully. Display one piece for a simple look or pair both sizes together for a dramatic tablescape.Dimensions: W 24" x D 17.5" x H 12"