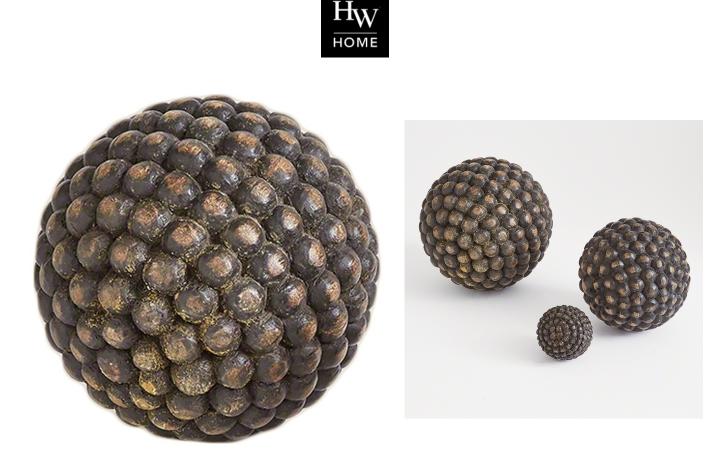

## WOODEN ORB

SKU: GLV1615L

Large-scale, intricately hand-carved mango wood balls make a bold statement. Group multiple sizes together for a dynamic display on countertops, tables, or shelving. Dimensions: Dia. 10"