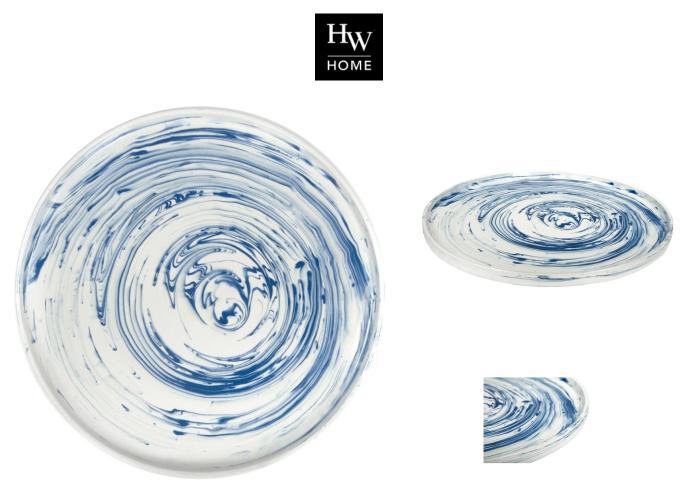

## **RICHMOND MARBLED PLATTER**

SKU: GLV1640

Blue and White ceramic are expertly marbled to create this beautiful serving platter. Inspired by the Agateware ceramics of 18th-century potter Josiah Wedgwood, this piece emulates the natural streaking of real agate stones.Dimensions: Dia. 15.75"