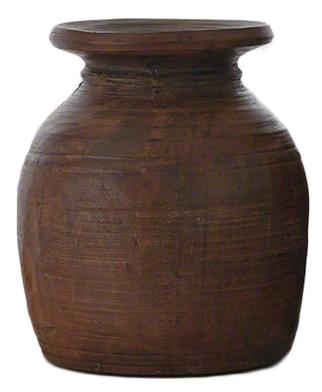

## VILLAGE MILK VESSEL

## SKU: GLV1665

Vintage carved wooden pots were used to store milk and other dairy product in India before refrigeration was available. Dimensions: Dia. 9" x H 12.75"

Boulder Pearl Street 1941 Pearl Street Boulder, CO 80302 p. 303 545-0320 f. 303 545-0944 Denver Cherry Creek North 199 Clayton Lane Denver, CO 80206 p. 303 394-9222 f. 303 394-9111 Fort Collins Front Range Village 4321 Corbett Dr Fort Collins CO 80525 p. 970 632-5957 f. 970 689-3679 Administration & Distribution Center 4246 Carson Street #101 Denver, CO 80239 p. 720 564-1286 f. 720 564-1290