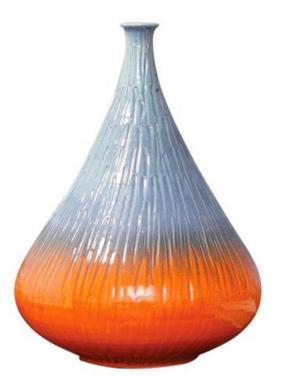

## **VESUVIUS VASE**

SKU: GLV1695M

Lava meets the sky in this blue and orange reactive glazed collection from Italy. Reminiscent of the colors created when Mt. Vesuvius erupted these decorative pieces are sure to brighten up any room. Dimensions: Dia. 9.75" x H 11.75"