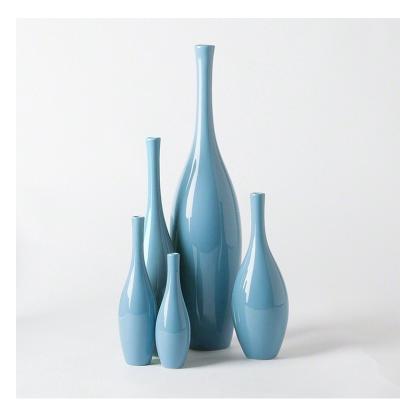

## JUGGLER VASE

## SKU: GLV1710L

Inspired by juggling pins, these vases are the perfect vessel for simple floral arranging. Finished in French Blue, these vases are an object d'art in of themselves. Dimensions: Dia. 3.75" x H 14.5"