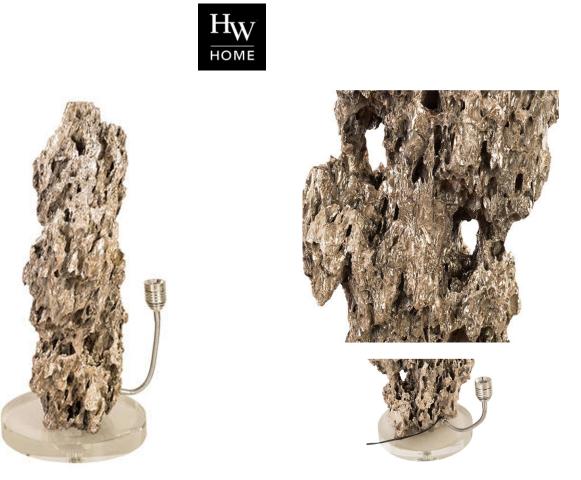

## STALAGMITE LAMP

SKU: PHI1335

A captivating lighting piece that brings natural elements together with a chic and contemporary design style. Due to the use of natural materials, each piece is unique and sizes will vary.Dimensions (Apprx.): W 9" x D 9" x H 18"