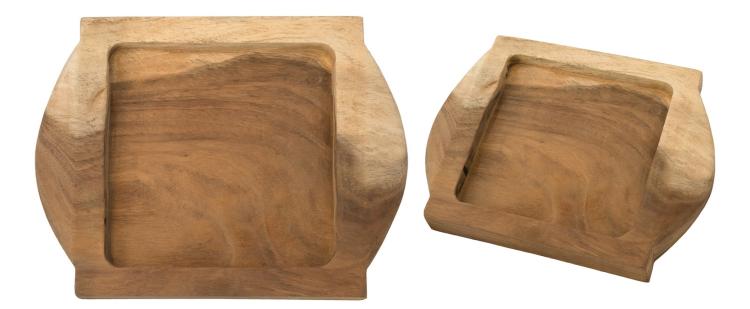

## SQUARE RASTTRO TRAY

SKU: TAR2150S

Handcrafted from reclaimed woods, this tray exhibits the extraordinary beauty and intricacies of nature. Each piece will vary in size, shape and has a unique combination of woods; and will feature different qualities and details inherent to those wood types. Decorative purposes only.Dimensions: size and shape will vary