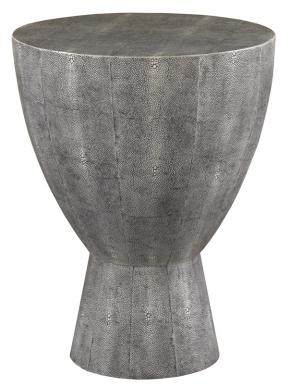

## SALAMANCA SIDE TABLE

SKU: MRB4270

A bold and contoured extended drum style table clad in faux shagreen. Each piece is made by hand by artisans and is unique.Dimensions: Dia. 19" x H 24"

Boulder Pearl Street 1941 Pearl Street Boulder, CO 80302 p. 303 545-0320 f. 303 545-0944 Denver Cherry Creek North 199 Clayton Lane Denver, CO 80206 p. 303 394-9222 f. 303 394-9111 Fort Collins Front Range Village 4321 Corbett Dr Fort Collins CO 80525 p. 970 632-5957 f. 970 689-3679 Administration & Distribution Center 4246 Carson Street #101 Denver, CO 80239 p. 720 564-1286 f. 720 564-1290